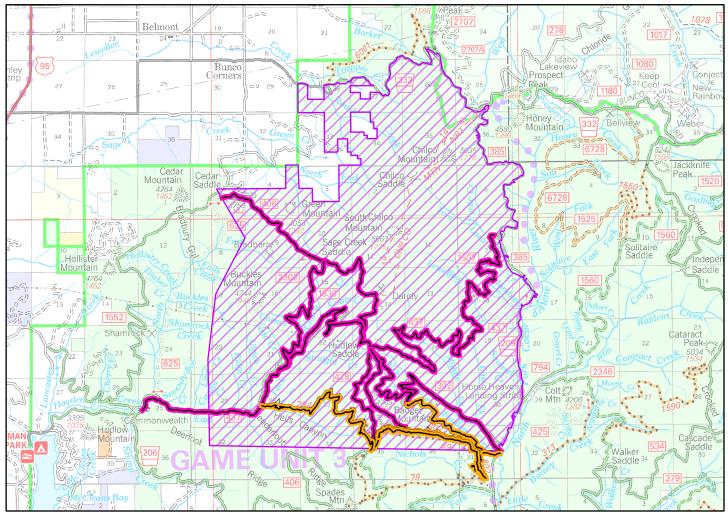

#### **CLOSURES AND SPECIAL MESSAGES**

With both safety and public access being high priority, a new closure with a greatly reduced footprint has been issued. The new closure includes: Forest Service land north of Forest Service Road (FSR) 206, west of FSR 209 and FSR 385, and south of FSR 332. Forest Service land surrounding Hells Canyon, the northern half of Tenderfoot Ridge, extending to Deerfoot Ridge in the west and north to Buckles Mountain and the surrounding area. All Forest Service Roads within described area: FSRs 392, 428A, 437, 1530. FSR 406 north of the junction with FSR 1511. Forest Service Trails 69, 234, 577, and 802 within the closure area. Please refer to the closure map for visual details.

#### IDAHO KOOTENAI COUNTY

| Closed Road |
|-------------|
| Numbers:    |
| -385        |
| -392        |
| -406        |
| -428A       |
| -437        |
| -1530       |
|             |